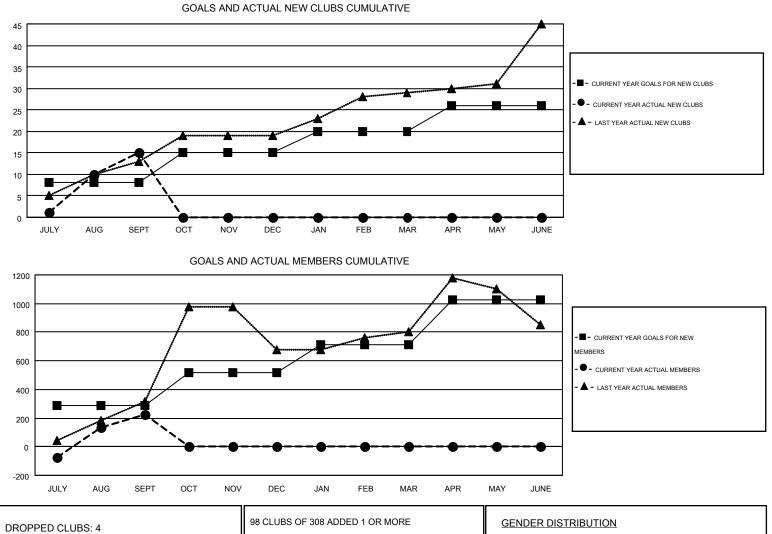

## GMT: JUSWAN TJOE

| GMT | CA | 7 |
|-----|----|---|
|     |    |   |

| Clubs                 |                  |           |                       | Members          |               |                    |                                        |                    |                  |
|-----------------------|------------------|-----------|-----------------------|------------------|---------------|--------------------|----------------------------------------|--------------------|------------------|
| RESULTS FOR 2016-2017 |                  |           | RESULTS FOR 2016-2017 |                  |               |                    |                                        |                    |                  |
| QUARTER               | NEW CLUB<br>GOAL | NEW CLUBS | DROPPED<br>CLUBS      | NET<br>GAIN/LOSS | QUARTER       | NEW MEMBER<br>GOAL | CHARTER AND<br>NEW<br>MEMBERS<br>ADDED | DROPPED<br>MEMBERS | NET<br>GAIN/LOSS |
| JULY/AUG/SEPT         | 8                | 15        | 4                     | 11               | JULY/AUG/SEPT | 290                | 641                                    | 419                | 222              |
| OCT/NOV/DEC           | 7                | 0         | 0                     | 0                | OCT/NOV/DEC   | 230                | 0                                      | 0                  | 0                |
| JAN/FEB/MAR           | 5                | 0         | 0                     | 0                | JAN/FEB/MAR   | 190                | 0                                      | 0                  | 0                |
| APR/MAY/JUNE          | 6                | 0         | 0                     | 0                | APR/MAY/JUNE  | 315                | 0                                      | 0                  | 0                |

| DROPPED CLUBS: 4 |     | 98 CLUBS OF 308 ADDED 1 OR MORE | GENDER DISTRI       | GENDER DISTRIBUTION |       |  |
|------------------|-----|---------------------------------|---------------------|---------------------|-------|--|
|                  |     | NEW MEMBERS                     | MALE                | 4,001 (47.00%)      |       |  |
|                  |     |                                 | FEMALE              | 4,511 (53.00%)      |       |  |
| DROPPED MEMBERS  |     |                                 |                     |                     |       |  |
| DECEASED         | 5   | CLICK HERE FOR HEALTH           |                     |                     | 4     |  |
| CLUB CANCELLED   | 10  | ASSESSMENT DATA                 | FAMILY UNIT MEMBERS | 3                   | 1,803 |  |
| OTHER            | 404 |                                 | HEAD OF HOUSEHOLD   |                     | 837   |  |
| TOTAL            | 419 |                                 | NON-HEAD OF HOUSE   | IOLD                | 966   |  |
|                  |     |                                 |                     |                     |       |  |